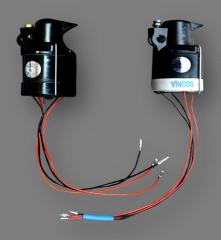

## MOBREY AIR-BREAK MAGNETIC SWITCHES WITH BAKELITE/CERAMIC BASE

Being a leading manufacturer, exporter and supplier in this domain, we bring forth a wide range of Magnetic Air Break Switch to our clients. Our offered switch is manufactured under the strict vigilance of our dexterous professionals using pristine quality materials and advanced techniques. Furthermore, our clients can avail the offered Magnetic Air Break Switch from us from ready stock.

The Switch Units have S.P.D.T. contacts having the following current carrying capacity:

AC (25 TO 60 C.P.S.) Power Factor 1-0.4 5 A at 250 V 3 A at 440 V DC Inductive Loads.
Time Constant L/H= 40 millisec max.
0.33 A at 110 V.
0.25 A at 250

## Codes for Ordering:

- 1. Magnetic Air-Break Switch Ceramic Base-(SCS-MABS-01)
- 2. Magnetic Air-Break Switch Bakelite Base- (SCS-MABS-02)